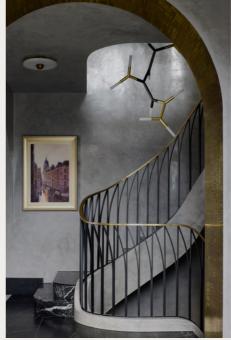

interior applications.



#### **GRASSELLO LUCIDO**

INT

With a sleek mirror finish and colours ranging from classic neutrals to bold brights that suit any decor scheme, Grassello Lucido's design is elegant and versatile. Its ultra-fine, micro-filtered lime putty, makes it excellent for interior applications.



#### SALE E PEPE

INT

With an indulgent marble feel and smooth Venetian Stucco finish, the dotted effect of Sale e Pepe makes it an exquisite modern addition to any interior area.



#### **ELITE VENEZIA**

INT

A uniquely transpiring acrylic stucco, that allows you to indulge in the fusion of elegance and familiarity. Reminiscent of a Marble effect and a sophisticated mirror finish, make it perfect for interior applications.



**ELITE VENEZIA** 

PROJECT CALCE COMPANY HQ







#### **GRASSELLO**

PROJECT

LAIDLAW PARADE

# **MICROCEMENT**



#### **MARMORINO FLOOR**

INT | SH-EXT | WET

A Microcement finish that is cool and enticing, its lustrous modern look combines the depth of marble textural effects for a stand-out addition to any interior and wet areas.



#### **MICROSYNTH MARBLE**

INT | EXT | WET

With a durable, wear-resistant finish, its beauty is second only to its practicality. Made up of synthetic paste product, one component with selected Carrara marble powders and grits, making it 100% waterproof.



#### **MICROCEMENT**

INT | EXT | WET

Reminiscent of a Soft Stone effect, Microcement's alluring texture and smooth soft blooming finish creates a timeless, yet inviting personality to any artistic space.



#### **TROWEL-X**

INT | EXT | WET

Trow