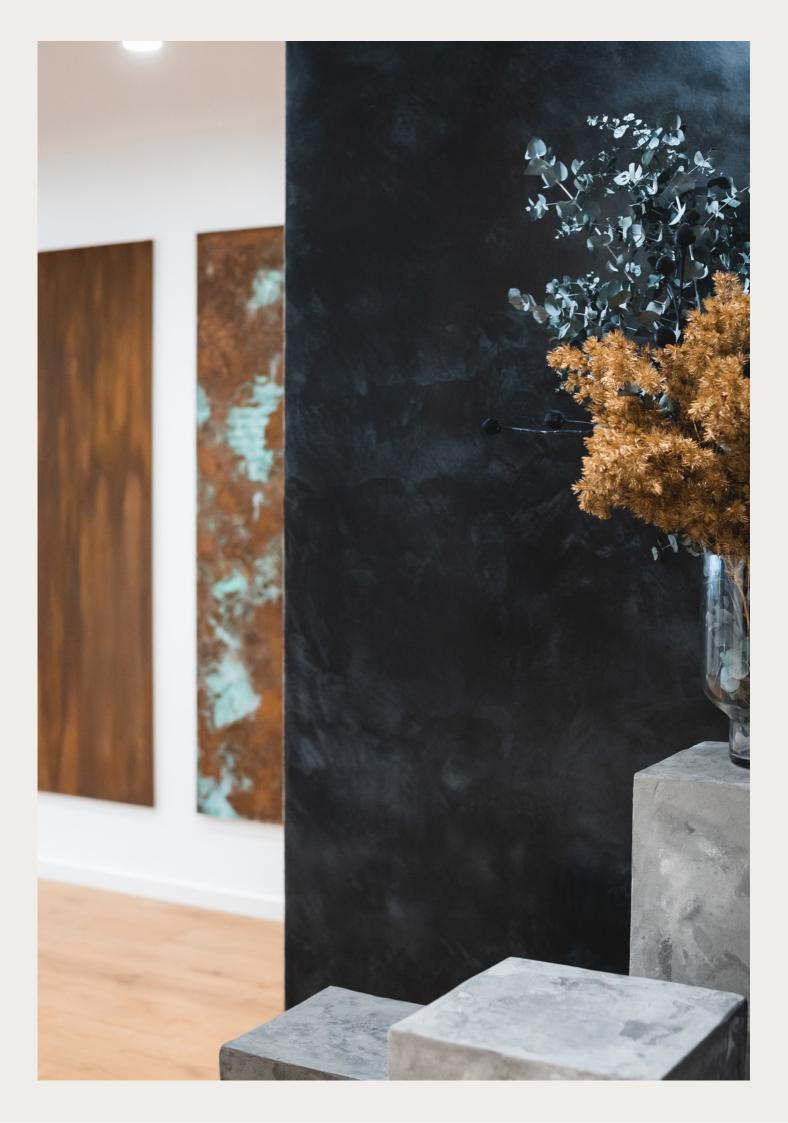

# **RUST EFFECTS**

#### **OXIDEA VERDIGRIS**

**PROJECT** 

CALCE COMPANY HQ

Embrace 'different' with Oxidea Verdigris, a unique copper patina effect with a grainy-textured matt finish designed to stimulate the senses.

INT | SH-EXT

#### **OXIDEA RUBIGO**

**PROJECT** 

RUIN X

Introducing Oxidea Rubigo - the modern answer to a traditional textural experience.

Consisting of a primer base and oxidising finish, this design creates a distinct textural ambience for any space.