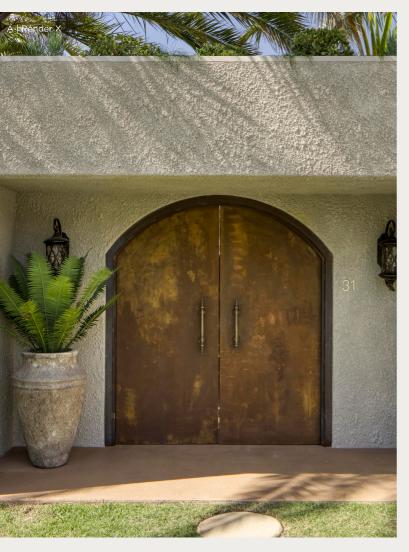

#### **OXIDEA VERDIGRIS**

**PROJECT** 

CALCE COMPANY HQ

Embrace 'different' with Oxidea Verdigris, a unique copper patina effect with a grainy-textured matt finish designed to stimulate the senses.

INT | SH-EXT

#### **OXIDEA RUBIGO**

**PROJECT** 

RUIN X

Introducing Oxidea Rubigo - the modern answer to a traditional textural experience.

Consisting of a primer base and oxidising finish, this design creates a distinct textural ambience for any space.