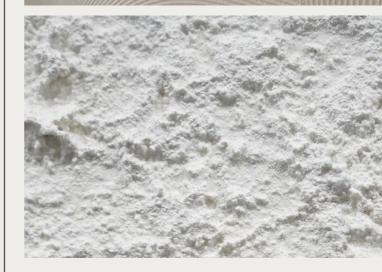

#### **GRASSELLO LUCIDO**

INT

With a sleek mirror finish and colours ranging from classic neutrals to bold brights that suit any decor scheme, Grassello Lucido's design is elegant and versatile. Its ultra-fine, micro-filtered lime putty, makes it excellent for interior applications.

#### SALE E PEPE

INT

With an indulgent marble feel and smooth Venetian Stucco finish, the dotted effect of Sale e Pepe makes it an exquisite modern addition to any interior area.