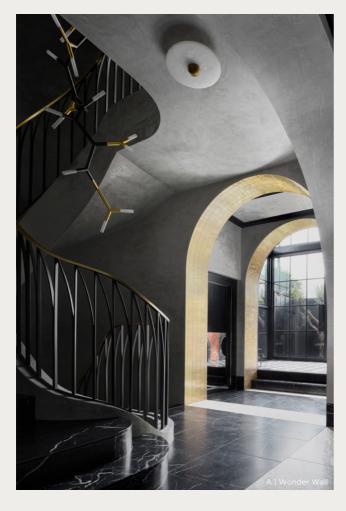

or interior applications.



#### **GRASSELLO LUCIDO**

INT

With a sleek mirror finish and colours ranging from classic neutrals to bold brights that suit any decor scheme, Grassello Lucido's design is elegant and versatile. Its ultra-fine, micro-filtered lime putty, makes it excellent for interior applications.



#### SALE E PEPE

INT

With an indulgent marble feel and smooth Venetian Stucco finish, the dotted effect of Sale e Pepe makes it an exquisite modern addition to any interior area.



#### **ELITE VENEZIA**

INT

A uniquely transpiring acrylic stucco, that allows you to indulge in the fusion of elegance and familiarity. Reminiscent of a Marble effect and a sophisticated mirror finish, make it perfect for interior applications.



**ELITE VENEZIA** 

PROJECT CALCE COMPANY HQ







#### **GRASSELLO**

PROJECT

LAIDLAW PARADE

# **MICROCEMENT**



#### **MARMORINO FLOOR**

INT | SH-EXT | WET

A Microcement finish that is cool and enticing, its lustrous modern look combines the depth of marble textural effects for a stand-out addition to any interior and wet areas.



#### **MICROSYNTH MARBLE**

INT | EXT | WET

With a durable, wear-resistant finish, its beauty is second only to its practicality. Made up of synthetic paste product, one component with selected Carrara marble powders and grits, making it 100% waterproof.



#### **MICROCEMENT**

INT | EXT | WET

Reminiscent of a Soft Stone effect, Microcement's alluring texture and smooth soft blooming finish creates a timeless, yet inviting personality to any artistic space.



#### **TROWEL-X**

INT | EXT | WET

Tr