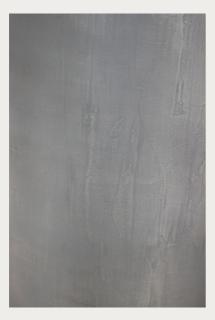

#### **GRASSELLO LUCIDO**

INT

With a sleek mirror finish and colours ranging from classic neutrals to bold brights that suit any decor scheme, Grassello Lucido's design is elegant and versatile. Its ultra-fine, micro-filtered lime putty, makes it excellent for interior applications.

#### SALE E PEPE

INT

With an indulgent marble feel and smooth Venetian Stucco finish, the dotted effect of Sale e Pepe makes it an exquisite modern addition to any interior area.