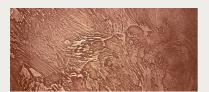

# **VENETIAN PLASTER**

MURANO

Murano is a fusion of intense metallic edges and subtle shimmer reflections. This iridescent lime-based Venetian Plaster is available in silver, gold and bronze and is perfectly designed for interior applications.