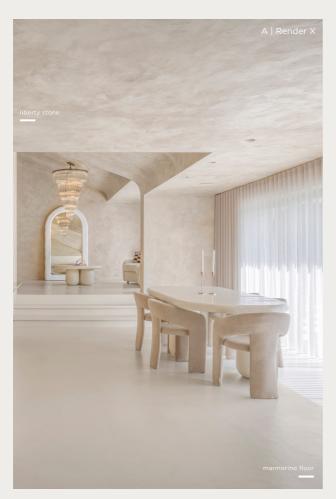

#### **LIBERTY STONE**

INT | EXT

With flexibility between natural and polished stone effects, soft colours and a Travertine-like presence, Liberty Stone is one of the most unique finishes.

#### **MARMORINO FLOOR**

INT | SH-EXT | WET

A Microcement finish that is cool and enticing, its lustrous modern look combines the depth of marble textural effects for a stand-out addition to any interior and wet areas.