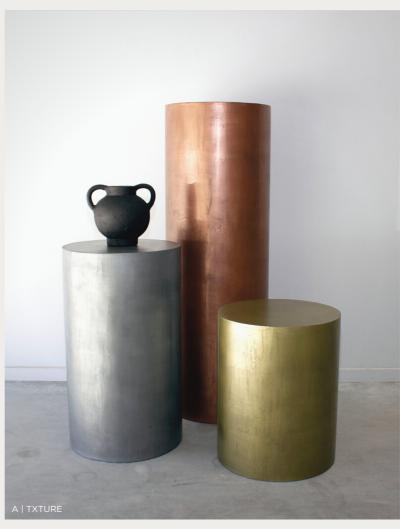

#### **COOL FUSION**

INT | SH-EXT

Composed of 75% of real metal, Cool Fusion is a cool and enticing finish that combines the depths of metal-like textural effects to exceptionally elevate your artistic space. Available in bronze, copper, brass and zinc.

LAMINA

Lamina is designed to add a metal effect to textured lime-based products, with a choice between five striking metallic colours to suit any space: gold, silver, bronze, brass antique and holographic.

#### **COOL FUSION**

PROJECT

CUSTOM PROJECT