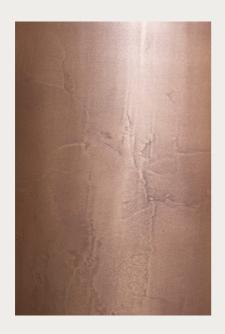

# **VENETIAN PLASTER**

MURANO

Murano is a fusion of intense metallic edges and subtle shimmer reflections. This iridescent lime-based Venetian Plaster is available in silver, gold and bronze and is perfectly designed for interior applications.