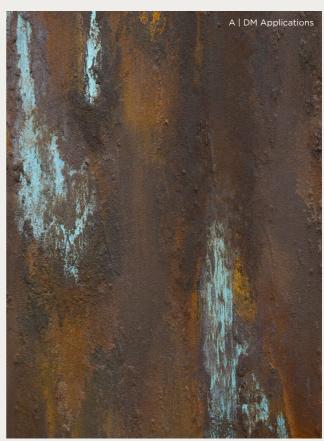

# **RUST EFFECTS**

#### **OXIDEA VERDIGRIS**

**PROJECT** 

CALCE COMPANY HQ

Embrace 'different' with Oxidea Verdigris, a unique copper patina effect with a grainy-textured matt finish designed to stimulate the senses.

INT | SH-EXT

#### **OXIDEA RUBIGO**

**PROJECT** 

RUIN X

Introducing Oxidea Rubigo - the modern answer to a traditional textural experience.

Consisting of a primer base and oxidising finish, this design creates a distinct textural ambience for any space.